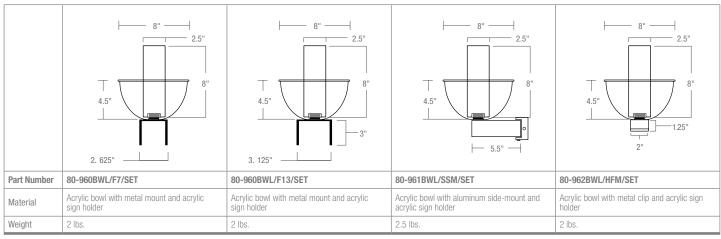

## 8-inch Acrylic Merchandising Bowls

|             | POST-TOP FOR 7-FT BELTRAC POST | POST-TOP FOR 13-FT BELTRAC POST | SIDE-MOUNT SWING-ARM                  | PANEL CLIP                   |
|-------------|--------------------------------|---------------------------------|---------------------------------------|------------------------------|
|             | 4.5"<br>2. 625"                | 4.5"<br>4.5"<br>3. 125"         | 4.5"                                  | 4.5"<br>2"                   |
| Part Number | 80-960BWL/F7                   | 80-960BWL/F13                   | 80-961BWL/SSM                         | 80-962BWL/HFP                |
| Material    | Acrylic bowl with metal mount  | Acrylic bowl with metal mount   | Acrylic bowl with aluminum side-mount | Acrylic bowl with metal clip |
| Weight      | 2 lbs.                         | 2 lbs.                          | 2.5 lbs.                              | 2 lbs.                       |