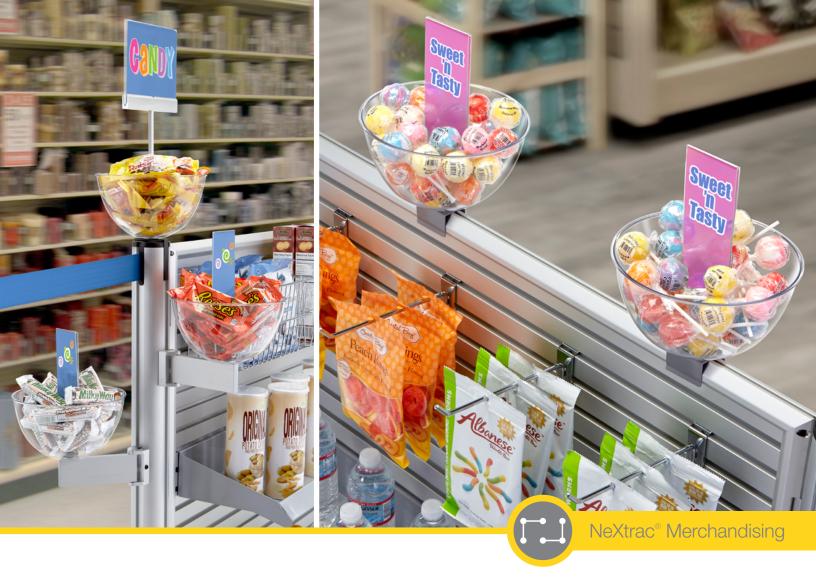

## Small Merchandising Bowls

Display easily accessible merchandise in the queue.

## Features & Benefits:

- Acrylic bowls clearly display merchandise in the queue and increase impulse sales.
- Mounting options available:
  - -Post-top Fixed-mount for both 7ft. and 13ft. Beltracs.
  - -Swing-arm Side Mount attaches to any grooved Beltrac Post.
  - -Clip-mount attaches to the top of Sign Panels or Slat Wall displays.
- Available with Sign Holders and optional custom graphics.