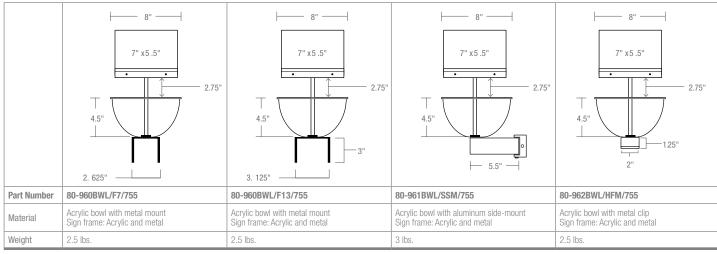

## 8-inch Acrylic Merchandising Bowls

|             | POST-TOP FOR 7-FT BELTRAC POST | POST-TOP FOR 13-FT BELTRAC POST | SIDE-MOUNT SWING-ARM                  | PANEL CLIP                   |
|-------------|--------------------------------|---------------------------------|---------------------------------------|------------------------------|
|             | 4.5"<br>2. 625"                | 4.5"<br>4.5"<br>3. 125"         | 4.5"                                  | 4.5"<br>2"                   |
| Part Number | 80-960BWL/F7                   | 80-960BWL/F13                   | 80-961BWL/SSM                         | 80-962BWL/HFP                |
| Material    | Acrylic bowl with metal mount  | Acrylic bowl with metal mount   | Acrylic bowl with aluminum side-mount | Acrylic bowl with metal clip |
| Weight      | 2 lbs.                         | 2 lbs.                          | 2.5 lbs.                              | 2 lbs.                       |