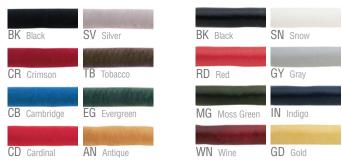

l Posts



Standard Ropes: Available in any length. Snap hooks sold separately.

• Our standard, high-density core ropes swag beautifully and can be used with any traditional post (except Tulip). It can be ordered in any length of 1-foot increments up to 12'.

Foam Core Ropes: Available in 6' lengths with snap hooks attached.

• Our foam core ropes offer a lightweight alternative for use with the economical Tulip Post or any other traditional post. Available in all colors of either velour or vinyl covering. 6' length only.

| PART NUMBERS    | Velour Covering | Vinyl Covering |
|-----------------|-----------------|----------------|
| Standard Ropes  | 60-161          | 60-160         |
| Foam Core Ropes | 40-166          | 40-167         |

#### Velour Rope Colors

#### Vinyl Rope Colors



#### Specialty Ropes Available in 1-foot increments up to 12 feet

Double-braided

60-151/BK Black (1" and 11/2")

60-151/WH White (1" and 11/2")

60-151/RD Red (1" only)

Twisted (11/2" only)

60-151T/BK Black Poly All-weather

60-151T/RD Red Poly All-weather

60-151T/YL Yellow Poly All-weather



Images shown here are intended as a guide only. Please contact your Sales Representative to see actual post or rope samples.