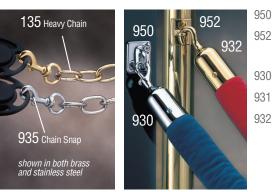

#### Chains, Hooks and Wall Plates Available in Brass and 304 Stainless Steel

| 950 | Wall Plate                                          |
|-----|-----------------------------------------------------|
| 952 | Radius Plates<br>available for<br>1½" and 2" tubing |

- 1½" Snap Hook Snap Hook
- Rope Hook

| 931 | 1" S |
|-----|------|
| 932 | 1½"  |
|     |      |
|     |      |