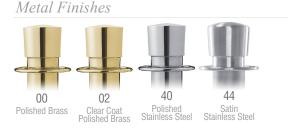

# **Beltrac**<sup>®</sup> Finishes & Colors

### Finishes and colors to complement any environment!

While every effort has been taken to reproduce colors accurately, images shown here are intended as a guide only.





27810 Avenue Hopkins | Valencia, CA 91355 377.ASK.LAVI | 877.275.5284 | 661.257.7800 sales@lavi.com | www.lavi.com © 2018 Lavi Industries All product design is the property of Lavi Industries. All rights reserved. SPEC-PG-0109-1218

Please contact your Sales Representative

## **Traditional Post Finishes & Ropes**

Finishes and colors to complement any environment!

### Traditional Post Finishes



#### Lido-Tone<sup>®</sup> Gloss Finishes



#### Lido-Tone<sup>®</sup> Textured Finishes



#### Chains, Hooks and Wall Plates Available in Brass and 304 Stainless Steel



| 950 | Wall Plate                                          |
|-----|-----------------------------------------------------|
| 952 | Radius Plates<br>available for<br>1½" and 2" tubing |

- 1½" Snap Hook Snap Hook
- Rope Hook

| 931 | 1" S |
|-----|------|
| 932 | 1½"  |
|     |      |
|     |      |

## Ropes for Traditional Posts



Standard Ropes: Available in any length. Snap hooks sold separately.

• Our standard, high-density core ropes swag beautifully and can be used with any traditional post (except Tulip). It can be ordered in any length of 1-foot increments up to 12'.

Foam Core Ropes: Available in 6' lengt