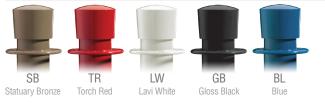

# **Beltrac**<sup>®</sup> Finishes & Colors

### Finishes and colors to complement any environment!

While every effort has been taken to reproduce colors accurately, images shown here are intended as a guide only.





27810 Avenue Hopkins | Valencia, CA 91355 377.ASK.LAVI | 877.275.5284 | 661.257.7800 sales@lavi.com | www.lavi.com © 2018 Lavi Industries All product design is the property of Lavi Industries. All rights reserved. SPEC-PG-0109-1218

Please contact your Sales Representative

## **Traditional Post Finishes & Ropes**

Finishes and colors to complement any environment!

### Traditional Post Finishes



#### Lido-Tone<sup>®</sup> Gloss Finishes



#### Lido-Tone<sup>®</sup> Textured Finishes



#### Chains, Hooks and Wall Plates Available in Brass and 304 Stainless Steel



| 950 | Wall Plate                                          |
|-----|-----------------------------------------------------|
| 952 | Radius Plates<br>available for<br>1½" and 2" tubing |

- 1½" Snap Hook Snap Hook
- Rope Hook

| 931 | 1" S |
|-----|------|
| 932 | 1½"  |
|     |      |
|     |      |

## Ropes for Traditional Posts



Standard Ropes: Available in any length. Snap hooks sold separately.

• Our standard, high-density core ropes swag beautifully and can be used with any traditional post (except Tulip). It can be ordered in any length of 1-foot increments up to 12'.

Foam Core Ropes: Available in 6' lengths with snap hooks attached.

• Our foam core