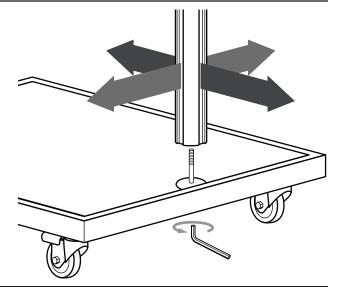

### Secure Posts to Frame

Thread Bolt into Post, using 5/16" Allen Wrench, ensuring post grooves align square to assembly.

Do not tighten bolts completely. Leaving bolts slightly loose will help with installing Slatwall Panel in step 4.

Hint: Post grooves align to sides of frame.

Repeat steps 1-2 for second Post.

STEP 3