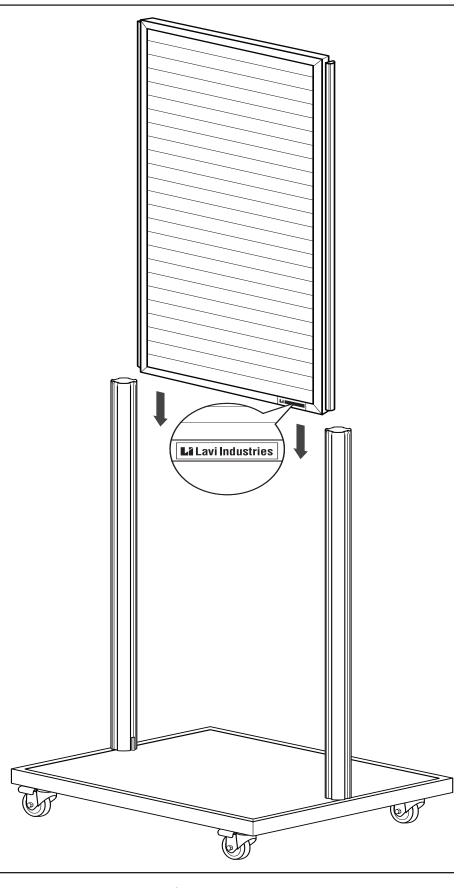

## Install Slatwall

For safety, two people should perform the following step. Insert the Slatwall's dovetail edges into each post's groove. Slide straight down until the Slatwall Panel meets the Plastic Spacers.

Hint: Ensure the Lavi Industries logo is located at the bottom of the Slatwall Panel. This ensures that the panel is right-side up.

Finally, tighten the bolts on the Posts completely to secure the Slatwall in place.