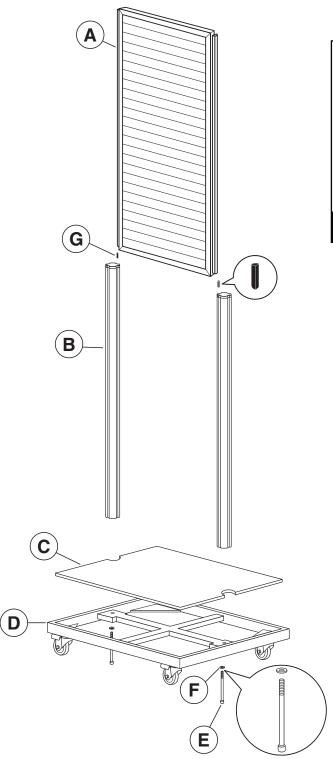

#### Parts:

- A. Slatwall (1)
- **B.** Posts (2)
- **C.** Inlay (1)
- **D.** Frame (1)
- **E.** Bolts (2)
- F. Lock Washers (2)
- G. Spacers (2)
- H. Shelf (4)
- I. Label Hooks (24)

#### Tools:

J. 5/16" Allen Wrench