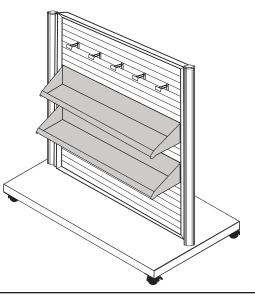

safety, two people should perform the following step. Insert the Slatwall's dovetail edges into each post's groove. Slide straight down until the Slatwall Panel meets the Plastic Spacers.

Hint: Ensure the Lavi Industries logo is located at the bottom of the Slatwall Panel. This ensures that the panel is right-side up.

Finally, tighten the bolts on the Posts completely to secure the Slatwall in place.



Li Lavi Industries



## Attach Slatwall Shelves

Insert back lip of shelf into Slatwall groove at a 45 degree angle. Slowly bring shelf down until it feels secure.





### **Attach Hooks**

Hold hook at a 45-degree angle and insert back lip into the groove on the Slatwall. Bring hook down until secure. Repeat step until desired number of hooks are placed.





## Ready to Merchandise



Li Lavi Industries