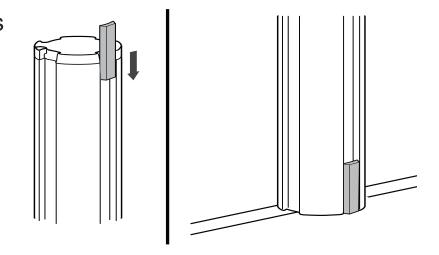

## Place Spacers in Posts

Insert Spacers into the inside groove of post where you will be attaching the Slatwall Panel. Slide straight down the post's groove until it meets the base of the Post.