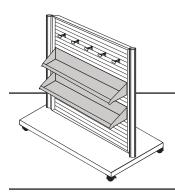

# Portable Gondola

## Place Inlay on Frame

Position Frame with Casters down to floor. Place Inlay into Frame and be sure the sticker with "this side up" faces upward. Remove the sticker after assembly. Slide Bolt with Washer through Frame and Inlay.

### Secure Posts to Frame

Thread Bolt into Post, using 5/16" Allen Wrench, ensuring post grooves align square to assembly.

Do not tighten bolts completely. Leaving bolts slightly loose will help with installing Slatwall Panel in step 4.

## Install Slatwall

For safety, two people should perform the following step. Insert the Slatwall's dovetail edges into each post's groove. Slide straight down until the Slatwall Panel meets the Plastic Spacers.

## Attach Slatwall Shelves

Insert back lip of shelf into Slatwall groove at a 45 degree angle. Slowly bring shelf down until it feels secure.

### **Attach Hooks**

Hold hook at a 45-degree angle and insert back lip into the groove on the Slatwall. Bring hook down until secure. Repeat step until desired number of hooks are placed.