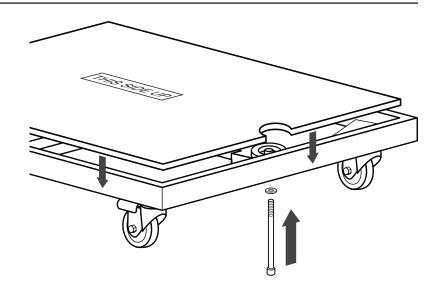

## Place Inlay on Frame

Position Frame with Casters down to floor. Place Inlay into Frame and be sure the sticker with "this side up" faces upward. Remove the sticker after assembly. Slide Bolt with Washer through Frame and Inlay.