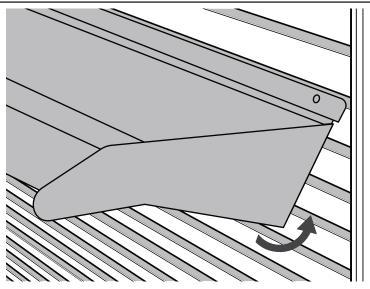

## Attach Slatwall Shelves

Insert back lip of shelf into Slatwall groove at a 45 degree angle. Slowly bring shelf down until it feels secure.