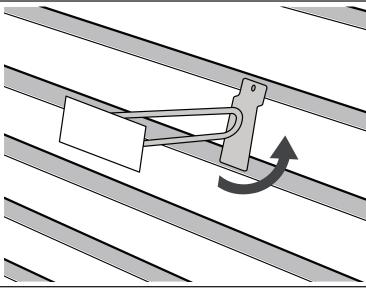

### **Attach Hooks**

Hold hook at a 45-degree angle and insert back lip into the groove on the Slatwall. Bring hook down until secure. Repeat step until desired number of hooks are placed.