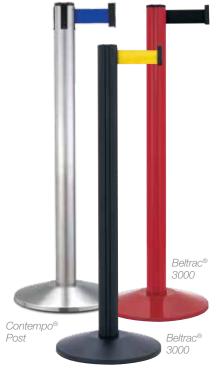

#### BELTRAC® 3000

- Exclusive Beltrac grooves instantly accept NeXtrac® In-Line Merchandising Solutions.
- Continuous aluminum extrusion withstands the elements and provides superior strength.
- Patented, embedded slow-retract mechanism keeps maintenance costs low and customers safe.
- Weighted steel base offers exceptional stability.

#### BELTRAC® CONTEMPO

- Continuous steel post offers highend finishes and superior strength.
- Patented, embedded slow-retract mechanism keeps maintenance costs low and customers safe.
- Weighted steel base offers exceptional stability.