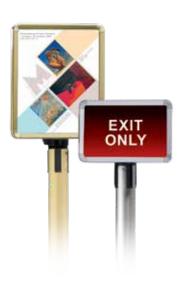

#### Post-top Sign Frames

Lavi Industries features exclusive sign frames for mounting on top of crowd control posts. These frames are fabricated with radius corners, eliminating sharp edges near your customers. Each frame includes twin clear acrylic panels designed to accept regular paper media.

Smooth radius corners eliminate sharp edges near your customers