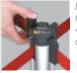

## Beltrac® Retractable Belt Stanchions

Product innovation engineered for the real world.™

eatures a -way "dovetail"

Easy-to-replace belt mechanism.

Relts retract slowly and safely each and every

Beltloc™ prevents the accidental lease of belts.

A non-marking, ubber-bottomed ase protects

The original public guidance stanchion awarded a design patent for its selfcontained belt architecture. Engineered to withstand years of use-and abuse – in the field. 5-year post warranty. 3-year mechanism warranty. Designed, engineered and built in the U.S.A.