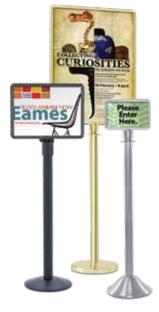

#### Premium Sign Stands

An appealing and versatile sign solution that integrates seamlessly into existing queues with other posts and ropes. Change graphics and messages easily with either of the available media-capture options: slotted or unslotted. The radius corners promote safety while coordinating perfectly in your choice of of 15 colors and finishes. The posts are available with your choice of four base options: curved, sloped, flat or dome, all in a wide selection of colors and finishes.

#### Post-top Sign Frames

Lavi Industries features exclusive sign frames for mounting on top of crowd control posts. These frames are fabricated with radius corners, eliminating sharp edges near your customers. Each frame includes twin clear acrylic panels designed to accept regular paper media.