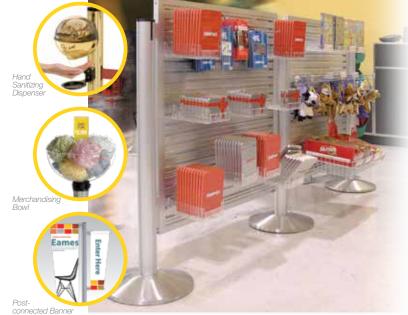

Store Merchandising Solutions

#### NeXtrac® In-Line Merchandising Value-added queuing and in-line merchandising

NeXtrac merchandising panels and signage options fit into the existing queue space, leveraging a captive audience to deliver maximum benefits.

NeXtrac merchandising solutions can increase impulse sales at checkout by as much as 50%.

NeXtrac solutions keep customers engaged, reducing perceived wait times and creating happier, more satisfied customers.