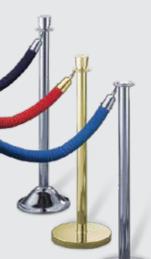

## **Portable Traditional Posts**

Exceptional quality for years of use

Classically

styling.

Styled to Elegantly

Guide the Public

Classic architectural

Large variety of post

finishes and base styles.

Hand-polished solid brass

and stainless steel posts.

Rich velour or vinyl swag

ropes create a pleasantly

Lido-Tone® color finishes

provide a contemporary

draped barrier.

appearance.

Durable, baked-on

Our classic Traditional Post and Rope barriers provide the strength you need and the quality you expect. Available in dozens of finish, color, and style options, you'll find the right post for your exact needs. Every post comes with a 5-year warranty. Designed, engineered and built in the U.S.A.