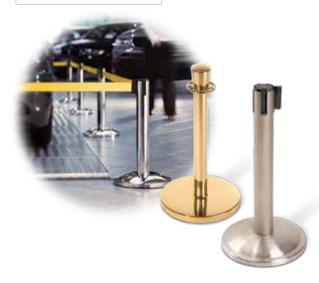

## **Portable Traditional Posts**

Exceptional quality for years of use

Classically

styling.

Styled to Elegantly

Guide the Public

Classic architectural

Large variety of post

finishes and base styles.

Hand-polished solid brass

and stainless steel posts.

Rich velour or vinyl swag

ropes create a pleasantly

Lido-Tone® color finishes

provide a contemporary

draped barrier.

appearance.

Durable, baked-on

Our classic Traditional Post and Rope barriers provide the strength you need and the quality you expect. Available in dozens of finish, color, and style options, you'll find the right post for your exact needs. Every post comes with a 5-year warranty. Designed, engineered and built in the U.S.A.