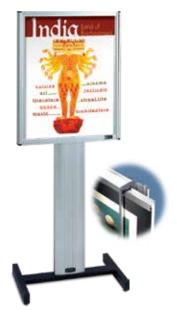

#### Directrac® Floor Stands

Directrac is an ideal advertising display that allows absolute flexibility when changing media due to its patented changeable cartridges. Contemporary styling offers two-sided viewing. The side panel snaps open and shut to offer a secure means to display media which are replaced by easily sliding the cartridge in and out on its track. Dry erase, strip channels and changeable letter cartridges are available. Includes all hardware and clear acrylic media protector windows.