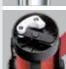

Steel inner sleeve provides superior strength along the full post length.

Cast steel base threads into steel inner sleeve to provide exceptional stability.

Non-marking rubber bottom protects floor surfaces and allows area under post to remain dry.