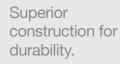

Ropes, chains and wall plates

Removable finial allows posts to accept our Radius Corner Sign Frames.

Universal ring accepts swag ropes from any direction.

Easily attach Premium Sign Frames by removing finial.

Steel inner sleeve provides superior strength along the full post length.

Cast steel base threads into steel inner sleeve to provide exceptional stability.

Non-marking rubber bottom protects floor surfaces and allows area under post to remain dry.