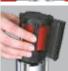

## Beltrac® Retractable Belt Stanchions

Product innovation engineered for the real world.™

eatures a -way "dovetail"

Easy-to-replace belt mechanism.

Relts retract slowly and safely each and every

Beltloc™ prevents the accidental lease of belts.

A non-marking, ubber-bottomed ase protects

The original public guidance stanchion awarded a design patent for its selfcontained belt architecture. Engineered to withstand years of use-and abuse – in the field. 5-year post warranty. 3-year mechanism warranty. Designed, engineered and built in the U.S.A.