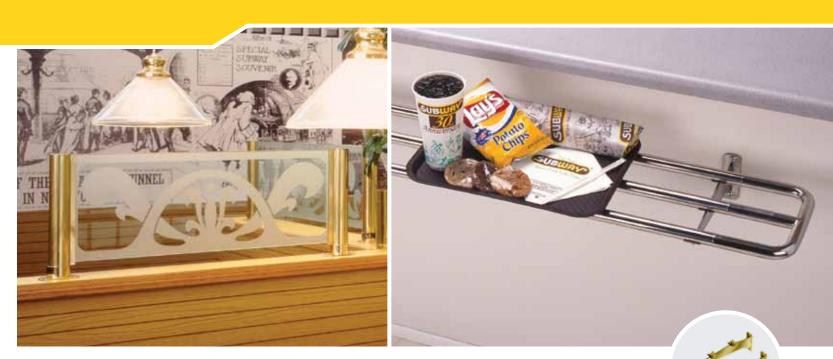

## Tray Slides

Bring convenience and style to your buffet line with our quality tray slides. Available in 3 or 4 rail configurations.