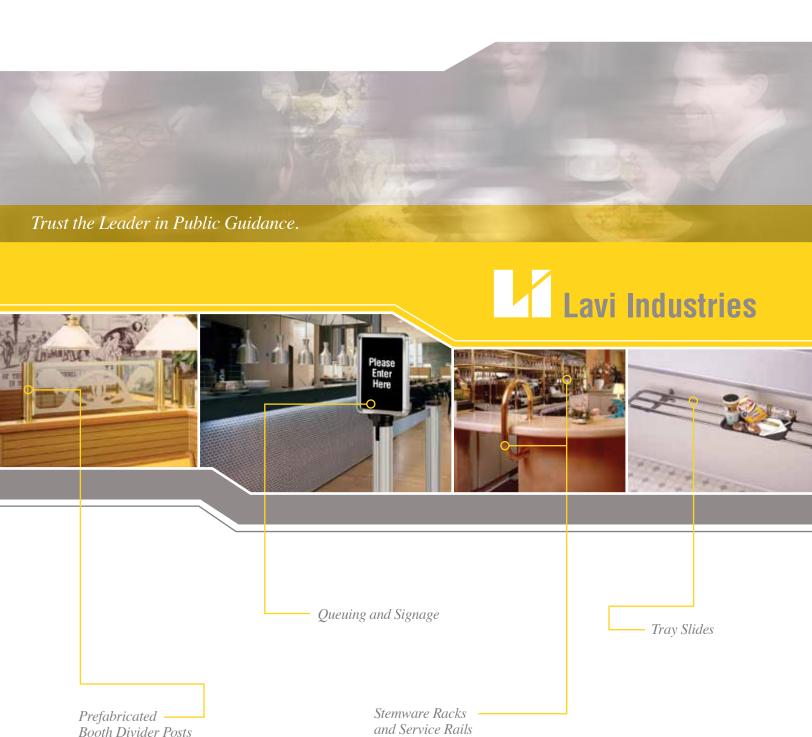

### Prefabricated Booth Divider Posts

Factory assembled posts with channels or glass clips are designed to hold 1⁄4" glass or other material. Choose from a wide array of styles and finishes.

#### Signage Solutions that Work

QuickClip<sup>™</sup> graphics are easily changed out. Wall mountable. Available in three standard sizes and two finishes with radius-corner or square-cor options.

QuickClip<sup>™</sup> snap frame freestanding floor easel is specially designed to change graphics easily. 2 sizes available: 22" x 28" as well as 24" x 36".

## Tray Slides

Bring convenience and style to your buffet line with our quality tray slides. Available in 3 or 4 rail configurations.

### Service Rails and Stemware Racks

Stemware racks can be bar or ceiling mounted. Our 810/91 Pre-assembled Stemware Rod can be used under cabinets.