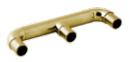

#### Foot Rails

Durable, attractive 2" tubing provides a comfortable and stylish footrest. Available in a wide variety of styles and finishes to complement any decor.