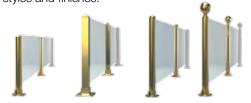

### Prefabricated Booth Divider Posts

Factory assembled posts with channels or glass clips are designed to hold 1⁄4" glass or other material. Choose from a wide array of styles and finishes.

Prefabricated Railings

Prefabricated posts save valuable time in the field. Our posts are factory welded to provide for easier installation and greater strength. Choose ball-type or flush-fitting post styles. Choose from four tubing finishes: Brass, clear-coated brass, polished stainless steel or satin stainless.