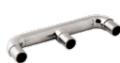

#### Foot Rails

Durable, attractive 2" tubing provides a comfortable and stylish footrest. Available in a wide variety of styles and finishes to complement any decor.