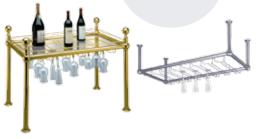

### Service Rails and Stemware Racks

Stemware racks can be bar or ceiling mounted. Our 810/91 Pre-assembled Stemware Rod can be used under cabinets.