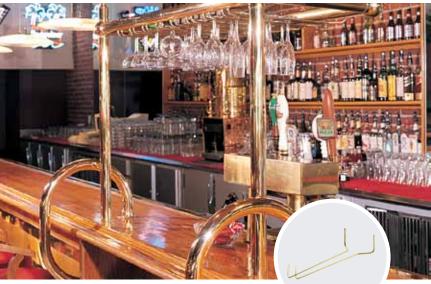

### Service Rails and Stemware Racks

Stemware racks can be bar or ceiling mounted. Our 810/91 Pre-assembled Stemware Rod can be used under cabinets.