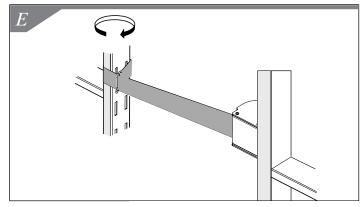

### Parts List:

- **1.** Familiarize yourself with all parts provided for assembly of unit to slotted upright.
- **2.** Position unit behind slotted upright. Insert Wing Nut on slotted upright. Rotate Wing Nut making sure it rests on both sides of slotted uprights. *See Figure A.*
- 3. Insert 1" bolt. See Figure B.
- **4.** Tighten bolt with screwdriver. See Figure C.
- **5.** Pull belt across isle to connect with another slotted upright. *See Figures D and E.*