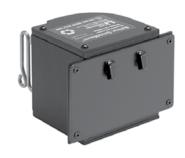

#### Warehouse Upright FixedMount®

Create a more permanent safety barrier location within your warehouse using our Fixed Mount Safety Barrier. Securely mounts to warehouse uprights with a quick tightening of the back bolt.

50-3016M