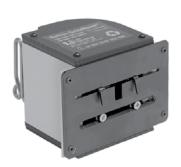

#### Warehouse Standard QuickMount®

Temporarily attach our Quick Mount Safety Barrier to your warehouse upright by simply clicking into place. For use with uprights with holes measuring 1.5 inches apart.