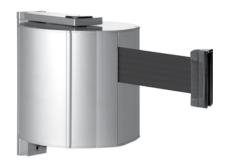

#### **Permanent Wall Mount**

Our Standard Wall Mount is ideal for blocking off wide corridors and for temporarily securing lanes. Easily attaches to a wall using 4 screws. Includes wall receptacle. Choose 18ft. or 24ft.

50-3017 18ft