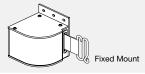

### Parts List:

- **1.** Familiarize yourself with all parts provided for assembly of unit to slotted upright.
- **2.** Position unit behind slotted upright. Insert Wing Nut on slotted upright. Rotate Wing Nut making sure it rests on both sides of slotted uprights. *See Figure A.*
- 3. Insert 1" bolt. See Figure B.
- **4.** Tighten bolt with screwdriver. See Figure C.
- **5.** Pull belt across isle to connect with another slotted upright. *See Figures D and E.*

#### Warehouse Upright FixedMount®

Create a more permanent safety barrier location within your warehouse using our Fixed Mount Safety Barrier. Securely mounts to warehouse uprights with a quick tightening of the back bolt.