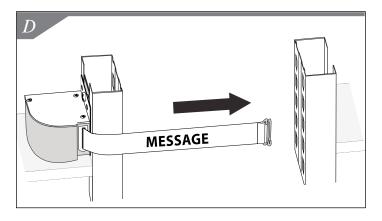

### Parts List:

- **1.** Familiarize yourself with all parts provided for assembly of unit to slotted upright.
- **2.** Position unit behind slotted upright. Insert Wing Nut on slotted upright. Rotate Wing Nut making sure it rests on both sides of slotted uprights. *See Figure A.*
- 3. Insert 1" bolt. See Figure B.
- **4.** Tighten bolt with screwdriver. See Figure C.
- **5.** Pull belt across isle to connect with another slotted upright. *See Figures D and E.*