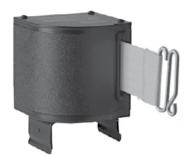

#### Warehouse RackMount®

The Rack Mount Safety Barrier instantly snaps into place on a beam, short wall, or rack wall, providing a temporary safety barrier where you need it. Fits onto a 2.75" wide beam or wall.

50-3017RM