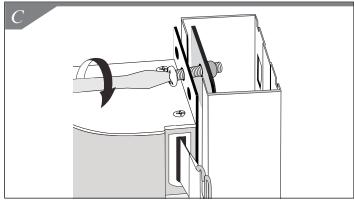

### Parts List:

- **1.** Familiarize yourself with all parts provided for assembly of unit to slotted upright.
- **2.** Position unit behind slotted upright. Insert Wing Nut on slotted upright. Rotate Wing Nut making sure it rests on both sides of slotted uprights. *See Figure A.*
- 3. Insert 1" bolt. See Figure B.
- **4.** Tighten bolt with screwdriver. See Figure C.
- **5.** Pull belt across isle to connect with another slotted upright. *See Figures D and E.*