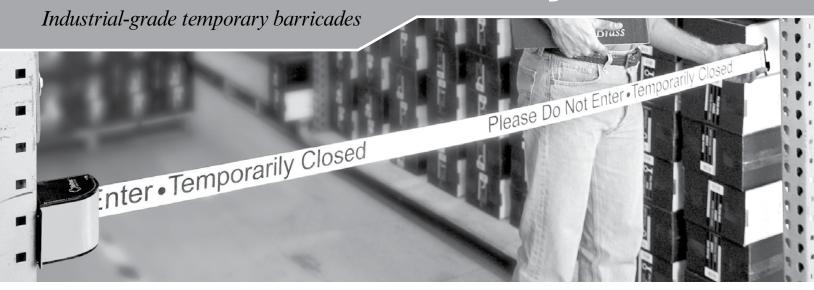

# Beltrac® Retractable Safety Barriers

50-3015 18ft or 24ft

#### **Permanent Wall Mount**

Our Standard Wall Mount is ideal for blocking off wide corridors and for temporarily securing lanes. Easily attaches to a wall using 4 screws. Includes wall receptacle. Choose 18ft. or 24ft.