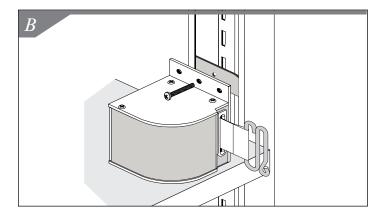

### Parts List:

- **1.** Familiarize yourself with all parts provided for assembly of unit to slotted upright.
- **2.** Position unit behind slotted upright. Insert Wing Nut on slotted upright. Rotate Wing Nut making sure it rests on both sides of slotted uprights. *See Figure A.*
- 3. Insert 1" bolt. See Figure B.
- **4.** Tighten bolt with screwdriver. See Figure C.
- **5.** Pull belt across isle to connect with another slotted upright. *See Figures D and E.*