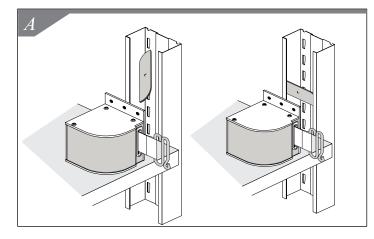

### Parts List:

- **1.** Familiarize yourself with all parts provided for assembly of unit to slotted upright.
- **2.** Position unit behind slotted upright. Insert Wing Nut on slotted upright. Rotate Wing Nut making sure it rests on both sides of slotted uprights. *See Figure A.*
- 3. Insert 1" bolt. See Figure B.
- **4.** Tighten bolt with screwdriver. See Figure C.
- **5.** Pull belt across isle to connect with another slotted upright. *See Figures D and E.*