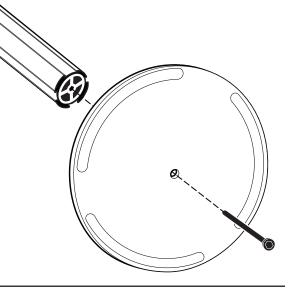

### **Attach Post**

Slide hex bolt thru hole in bottom of base so it protrudes from the top of the base.

Align the hole in the bottom of the post tube with the hex bolt.

Turn the bolt until it catches in the threads of the post.