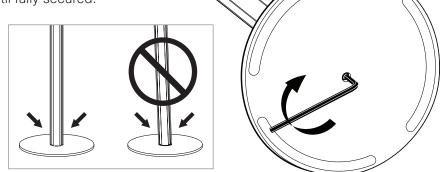

### **Tighten Base**

Tilt post on its side and push it towards the base so that it is snug to the base. On the bottom of the base, use supplied Allen wrench (5/16 drive) to tighten the center hex bolt until fully secured.

**NOTE:** A secure connection is imperative. Torque until the bolt is tight and cannot be turned by hand any further.

Check placement of post on the base and re-tighten hex bolt if necessary.