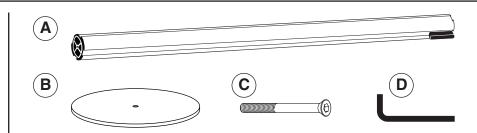

## Beltrac® Slim-Base Stanchion

**Aluminum Insert Connection** 

#### Parts:

- A. Post w/ Aluminum Insert
- B. Base
- C. Bolt
- D. Allen Wrench





### **Attach Post**

Slide hex bolt thru hole in bottom of base so it protrudes from the top of the base.

Align the hole in the bottom of the post tube with the hex bolt.

Turn the bolt until it catches in the threads of the post.



# STEP 2

### **Tighten Base**

Tilt post on its side and push it towards the base so that it is snug to the base. On the bottom of the base, use supplied Allen wrench (5/16 drive) to tighten the center hex bolt until fully secured.

**NOTE:** A secure connection is imperative. Torque until the bolt is tight and cannot be turned by hand any further.

Check placement of post on the base and re-tighten hex bolt if necessary.



### Li Lavi Industries

27810 Avenue Hopkins, Valencia, CA 91355 • www.lavi.com • 800.624.6225