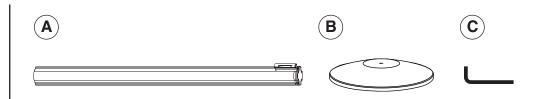

## Beltrac® Stanchion

**Aluminum Post Insert** 

#### Parts:

- A. Post w/ Aluminum Insert
- B. Base
- C. Allen Wrench





### **Attach Post**

Slide hex bolt thru hole in bottom of base so it protrudes from the top of the base.

Align the hole in the bottom of the post tube with the hex bolt.

Turn the bolt until it catches in the threads of the post.



# STEP 2

## Tighten Base

Tilt post on its side and push it towards the base so that it is snug to the base. On the bottom of the base, use supplied Allen wrench (5/16 drive) to tighten the center hex bolt until fully secured.

**NOTE:** A secure connection is imperative. Torque until the bolt is tight and cannot be turned by hand any further.

Check placement of post on the base and re-tighten hex bolt if necessary.



### Li Lavi Industries

27810 Avenue Hopkins, Valencia, CA 91355 • www.lavi.com • 800.624.6225