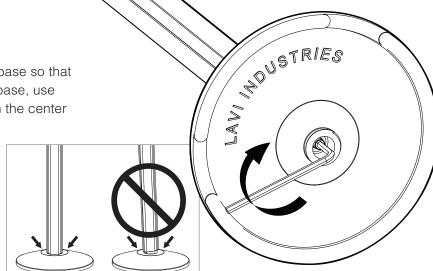

## Tighten Base

Tilt post on its side and push it towards the base so that it is snug to the base. On the bottom of the base, use supplied Allen wrench (5/16 drive) to tighten the center hex bolt until fully secured.

**NOTE:** A secure connection is imperative. Torque until the bolt is tight and cannot be turned by hand any further.

Check placement of post on the base and re-tighten hex bolt if necessary.