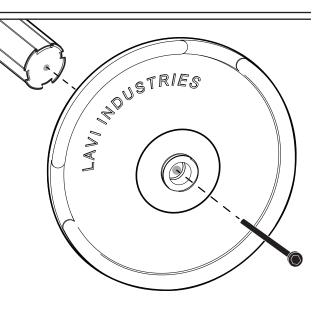

### **Attach Post**

Slide hex bolt thru hole in bottom of base so it protrudes from the top of the base.

Align the hole in the bottom of the post tube with the hex bolt.

Turn the bolt until it catches in the threads of the post.