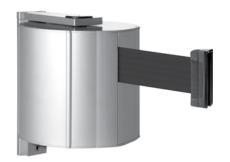

#### **Permanent Wall Mount**

Our Standard Wall Mount is ideal for blocking off wide corridors and for temporarily securing lanes. Easily attaches to a wall using 4 screws. Includes wall receptacle. Choose 18ft. or 24ft.