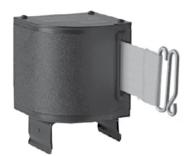

#### Warehouse Standard QuickMount®

Temporarily attach our Quick Mount Safety Barrier to your warehouse upright by simply clicking into place. For use with uprights with holes measuring 1.5 inches apart.