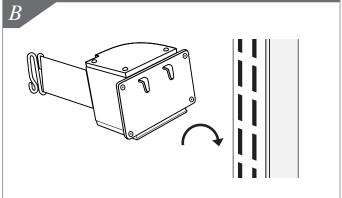

## Parts List:

OR

Required Tools

- Determine desired location for QuickMount. If using an Adjustable QuickMount, observe the slots in your upright rails, slide the hooks on back of QuickMount accordingly and tighten screws. See Figure A.
- **2.** Install QuickMount by inserting the back hooks into the rail slots. *See Figure B.*
- **3.** Pull belt by holding belt end and pull across aisle to opposite rack. *See Figure C.*
- **4.** Wrap belt around upright then slide belt end onto belt while making sure belt is tight and secure. See Figure D.