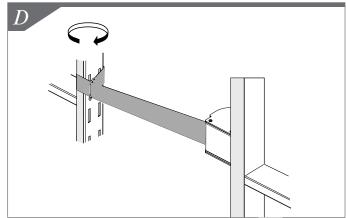

## Parts List:

OR

Required Tools

- Determine desired location for QuickMount. If using an Adjustable QuickMount, observe the slots in your upright rails, slide the hooks on back of QuickMount accordingly and tighten screws. See Figure A.
- **2.** Install QuickMount by inserting the back hooks into the rail slots. *See Figure B.*
- **3.** Pull belt by holding belt end and pull across aisle to opposite rack. *See Figure C.*
- **4.** Wrap belt around upright then slide belt end onto belt while making sure belt is tight and secure. See Figure D.