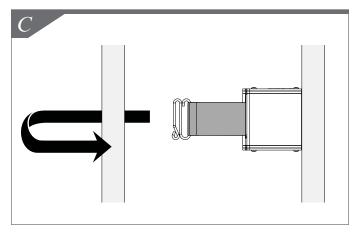

## Parts List:

OR

Required Tools

- Determine desired location for QuickMount. If using an Adjustable QuickMount, observe the slots in your upright rails, slide the hooks on back of QuickMount accordingly and tighten screws. See Figure A.
- **2.** Install QuickMount by inserting the back hooks into the rail slots. *See Figure B.*
- **3.** Pull belt by holding belt end and pull across aisle to opposite rack. *See Figure C.*
- **4.** Wrap belt around upright then slide belt end onto belt while making sure belt is tight and secure. See Figure D.