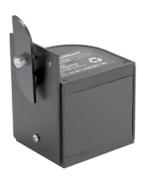

#### Warehouse RackMount®

The Rack Mount Safety Barrier instantly snaps into place on a beam, short wall, or rack wall, providing a temporary safety barrier where you need it. Fits onto a 2.75" wide beam or wall.