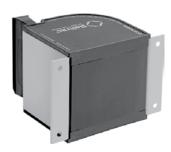

### Warehouse Adjustable QuickMount®

The Adjustable Quick Mount Safety Barrier temporarily attaches to your warehouse upright by simply clicking into place. Back clips adjust to fit uprights with holes measuring between 1 inch to 3.5 inches apart.