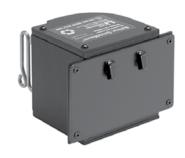

#### Warehouse Upright FixedMount®

Create a more permanent safety barrier location within your warehouse using our Fixed Mount Safety Barrier. Securely mounts to warehouse uprights with a quick tightening of the back bolt.