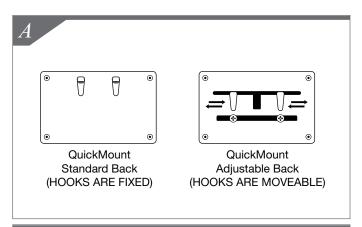

## Parts List:

OR

Required Tools

- Determine desired location for QuickMount. If using an Adjustable QuickMount, observe the slots in your upright rails, slide the hooks on back of QuickMount accordingly and tighten screws. See Figure A.
- **2.** Install QuickMount by inserting the back hooks into the rail slots. *See Figure B.*
- **3.** Pull belt by holding belt end and pull across aisle to opposite rack. *See Figure C.*
- **4.** Wrap belt around upright then slide belt end onto belt while making sure belt is tight and secure. See Figure D.