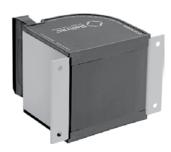

#### Warehouse Upright FixedMount®

Create a more permanent safety barrier location within your warehouse using our Fixed Mount Safety Barrier. Securely mounts to warehouse uprights with a quick tightening of the back bolt.

50-3016M