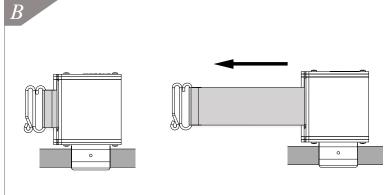

## Parts List:

Required Tools

- 1. Determine desired location for RackMount.
- **2.** Install RackMount by pushing down on unit until it snaps onto rail. *See Figure A.*
- **3.** Pull belt by holding belt end and pull across aisle to opposite rack. *See Figure B.*
- **4.** Wrap belt around upright then slide belt end onto belt while making sure belt is tight and secure. See Figure C.