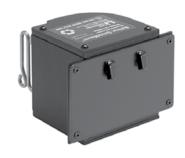

### Warehouse Adjustable QuickMount®

The Adjustable Quick Mount Safety Barrier temporarily attaches to your warehouse upright by simply clicking into place. Back clips adjust to fit uprights with holes measuring between 1 inch to 3.5 inches apart.

50-5550

18ft

65ft