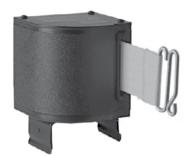

#### Warehouse RackMount®

The Rack Mount Safety Barrier instantly snaps into place on a beam, short wall, or rack wall, providing a temporary safety barrier where you need it. Fits onto a 2.75" wide beam or wall.

50-3016U

18ft