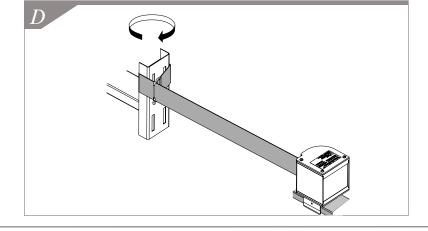

## Parts List:

Required Tools

- 1. Determine desired location for RackMount.
- **2.** Install RackMount by pushing down on unit until it snaps onto rail. *See Figure A.*
- **3.** Pull belt by holding belt end and pull across aisle to opposite rack. *See Figure B.*
- **4.** Wrap belt around upright then slide belt end onto belt while making sure belt is tight and secure. See Figure C.