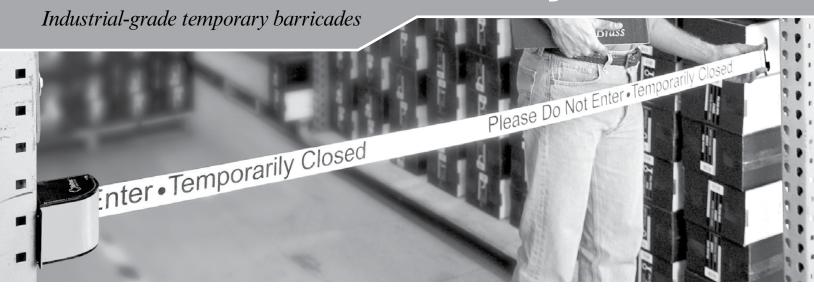

# RackMount®

## Parts List:

Required Tools

- 1. Determine desired location for RackMount.
- **2.** Install RackMount by pushing down on unit until it snaps onto rail. *See Figure A.*
- **3.** Pull belt by holding belt end and pull across aisle to opposite rack. *See Figure B.*
- **4.** Wrap belt around upright then slide belt end onto belt while making sure belt is tight and secure. See Figure C.

#### Warehouse RackMount®

The Rack Mount Safety Barrier instantly snaps into place on a beam, short wall, or rack wall, providing a temporary safety barrier where you need it. Fits onto a 2.75" wide beam or wall.

50-3016U

18ft