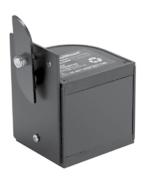

#### Warehouse Standard QuickMount®

Temporarily attach our Quick Mount Safety Barrier to your warehouse upright by simply clicking into place. For use with uprights with holes measuring 1.5 inches apart.

50-3017RM