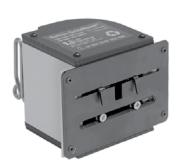

#### Warehouse Standard QuickMount®

Temporarily attach our Quick Mount Safety Barrier to your warehouse upright by simply clicking into place. For use with uprights with holes measuring 1.5 inches apart.

50-3017RM