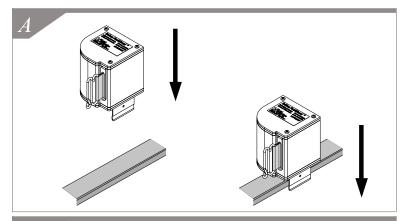

## Parts List:

Required Tools

- 1. Determine desired location for RackMount.
- **2.** Install RackMount by pushing down on unit until it snaps onto rail. *See Figure A.*
- **3.** Pull belt by holding belt end and pull across aisle to opposite rack. *See Figure B.*
- **4.** Wrap belt around upright then slide belt end onto belt while making sure belt is tight and secure. See Figure C.