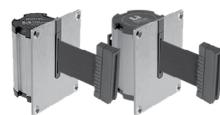

#### 7ft and 13ft Recessed Wall Mounts

The Recessed Retractable Belt Barrier allows for a clean, flush aesthetic while providing a quick and easy way to instantly restrict access to passageways.

50-41300CM