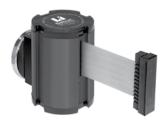

#### 7ft Counter Mount

Open and close checkout lanes in an instant with our counter-mounted retractable belt aisle barrier imprinted with the words "Lane Closed" in a repeating pattern.