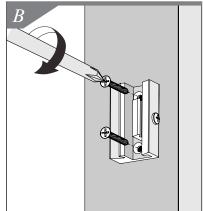

### Parts List:

Required Tools

- **1.** Determine mounting height and location on wall for Grip Connector. *See Figure A.*
- 2. Make sure Grip Connector is vertical and top surface is level. Install upper 1½" Flat Head Screw. (Drywall anchors should be used if there is not solid backing in the wall. Some mounting conditions may require different hardware.) Install lower 1½" Flat Head Screw. See Figure B.
- **3.** Slide Wall Mount Mechanism over dovetail on the Grip Connector until Grip Connector midpoint is aligned with Wall Mount Mechanism midpoint. Loosen Pan Head Screw for an easier fit. See Figure C.
- **4.** Tighten Pan Head Screw to secure Mechanism. *See Figure D.*
- **5.** Mount Wall Receptacle opposite from Wall Mount Mechanism using two screws supplied. Make sure receptacle is level with belt and Wall Mount unit. See Figure E.