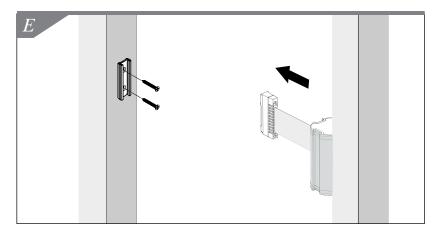

### Parts List:

Required Tools

- **1.** Determine mounting height and location on wall for Grip Connector. *See Figure A.*
- 2. Make sure Grip Connector is vertical and top surface is level. Install upper 1½" Flat Head Screw. (Drywall anchors should be used if there is not solid backing in the wall. Some mounting conditions may require different hardware.) Install lower 1½" Flat Head Screw. See Figure B.
- **3.** Slide Wall Mount Mechanism over dovetail on the Grip Connector until Grip Connector midpoint is aligned with Wall Mount Mechanism midpoint. Loosen Pan Head Screw for an easier fit. See Figure C.
- **4.** Tighten Pan Head Screw to secure Mechanism. *See Figure D.*
- **5.** Mount Wall Receptacle opposite from Wall Mount Mechanism using two screws supplied. Make sure receptacle is level with belt and Wall Mount unit. See Figure E.