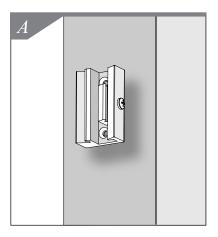

### Parts List:

Required Tools

- **1.** Determine mounting height and location on wall for Grip Connector. *See Figure A.*
- 2. Make sure Grip Connector is vertical and top surface is level. Install upper 1½" Flat Head Screw. (Drywall anchors should be used if there is not solid backing in the wall. Some mounting conditions may require different hardware.) Install lower 1½" Flat Head Screw. See Figure B.
- **3.** Slide Wall Mount Mechanism over dovetail on the Grip Connector until Grip Connector midpoint is aligned with Wall Mount Mechanism midpoint. Loosen Pan Head Screw for an easier fit. See Figure C.
- **4.** Tighten Pan Head Screw to secure Mechanism. *See Figure D.*
- **5.** Mount Wall Receptacle opposite from Wall Mount Mechanism using two screws supplied. Make sure receptacle is level with belt and Wall Mount unit. See Figure E.