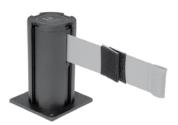

#### 13ft Standard Wall Mount

13-foot-long, Wall-Mounted Retractable Belt Barriers provide an instant temporary barrier for wider aisles, doorways and corridors.

50-41300MG

#### 13 ft. Magnetic Wall Mount

Our 13-foot Wall-Mounted Retractable Belt Barriers are perfect for temporarily blocking access to wide aisles, corridors, and stairs.

50-3012 and 50-3013

13ft

13ft

7ft or 13ft