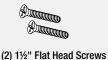

### Parts List:

Required Tools

- **1.** Determine mounting height and location on wall for Grip Connector. *See Figure A.*
- 2. Make sure Grip Connector is vertical and top surface is level. Install upper 1½" Flat Head Screw. (Drywall anchors should be used if there is not solid backing in the wall. Some mounting conditions may require different hardware.) Install lower 1½" Flat Head Screw. See Figure B.
- **3.** Slide Wall Mount Mechanism over dovetail on the Grip Connector until Grip Connector midpoint is aligned with Wall Mount Mechanism midpoint. Loosen Pan Head Screw for an easier fit. See Figure C.
- **4.** Tighten Pan Head Screw to secure Mechanism. *See Figure D.*
- **5.** Mount Wall Receptacle opposite from Wall Mount Mechanism using two screws supplied. Make sure receptacle is level with belt and Wall Mount unit. See Figure E.