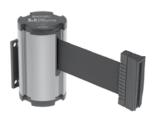

#### 7ft Standard Wall Mount

7-foot Wall-Mounted Retractable Belt Barriers are ideal for temporarily closing or blocking access to aisles, doorways and thresholds.

50-3010MG 7ft

#### 13ft Standard Wall Mount

13-foot-long, Wall-Mounted Retractable Belt Barriers provide an instant temporary barrier for wider aisles, doorways and corridors.

50-41300MG