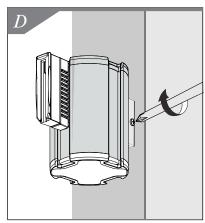

### Parts List:

Required Tools

- **1.** Determine mounting height and location on wall for Grip Connector. *See Figure A.*
- 2. Make sure Grip Connector is vertical and top surface is level. Install upper 1½" Flat Head Screw. (Drywall anchors should be used if there is not solid backing in the wall. Some mounting conditions may require different hardware.) Install lower 1½" Flat Head Screw. See Figure B.
- **3.** Slide Wall Mount Mechanism over dovetail on the Grip Connector until Grip Connector midpoint is aligned with Wall Mount Mechanism midpoint. Loosen Pan Head Screw for an easier fit. See Figure C.
- **4.** Tighten Pan Head Screw to secure Mechanism. *See Figure D.*
- **5.** Mount Wall Receptacle opposite from Wall Mount Mechanism using two screws supplied. Make sure receptacle is level with belt and Wall Mount unit. See Figure E.