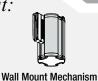

#### 7ft Standard Wall Mount

7-foot Wall-Mounted Retractable Belt Barriers are ideal for temporarily closing or blocking access to aisles, doorways and thresholds.

50-3010MG 7ft