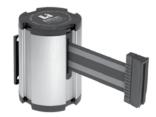

#### 7ft Standard Wall Mount

7-foot Wall-Mounted Retractable Belt Barriers are ideal for temporarily closing or blocking access to aisles, doorways and thresholds.

50-3010MG 7ft

#### 7ft Magnetic Wall Mount

The 7-foot Magnetic Retractable Belt Barrier features powerful magnets that adhere to most metal surfaces, instantly blocking access to aisles and doorways.

50-41300