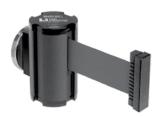

#### 7ft Magnetic Wall Mount

The 7-foot Magnetic Retractable Belt Barrier features powerful magnets that adhere to most metal surfaces, instantly blocking access to aisles and doorways.

50-41300

#### 13 ft. Magnetic Wall Mount

Our 13-foot Wall-Mounted Retractable Belt Barriers are perfect for temporarily blocking access to wide aisles, corridors, and stairs.

50-3012 and 50-3013

13ft

13ft

7ft or 13ft