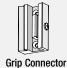

### Parts List:

Required Tools

- **1.** Determine mounting height and location on wall for Grip Connector. *See Figure A.*
- 2. Make sure Grip Connector is vertical and top surface is level. Install upper 1½" Flat Head Screw. (Drywall anchors should be used if there is not solid backing in the wall. Some mounting conditions may require different hardware.) Install lower 1½" Flat Head Screw. See Figure B.
- **3.** Slide Wall Mount Mechanism over dovetail on the Grip Connector until Grip Connector midpoint is aligned with Wall Mount Mechanism midpoint. Loosen Pan Head Screw for an easier fit. See Figure C.
- **4.** Tighten Pan Head Screw to secure Mechanism. *See Figure D.*
- **5.** Mount Wall Receptacle opposite from Wall Mount Mechanism using two screws supplied. Make sure receptacle is level with belt and Wall Mount unit. See Figure E.