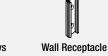

### Parts List:

Required Tools

- **1.** Determine mounting height and location on wall for Grip Connector. *See Figure A.*
- 2. Make sure Grip Connector is vertical and top surface is level. Install upper 1½" Flat Head Screw. (Drywall anchors should be used if there is not solid backing in the wall. Some mounting conditions may require different hardware.) Install lower 1½" Flat Head Screw. See Figure B.
- **3.** Slide Wall Mount Mechanism over dovetail on the Grip Connector until Grip Connector midpoint is aligned with Wall Mount Mechanism midpoint. Loosen Pan Head Screw for an easier fit. See Figure C.
- **4.** Tighten Pan Head Screw to secure Mechanism. *See Figure D.*
- **5.** Mount Wall Receptacle opposite from Wall Mount Mechanism using two screws supplied. Make sure receptacle is level with belt and Wall Mount unit. See Figure E.