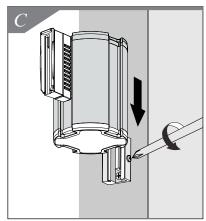

### Parts List:

Required Tools

- **1.** Determine mounting height and location on wall for Grip Connector. *See Figure A.*
- 2. Make sure Grip Connector is vertical and top surface is level. Install upper 1½" Flat Head Screw. (Drywall anchors should be used if there is not solid backing in the wall. Some mounting conditions may require different hardware.) Install lower 1½" Flat Head Screw. See Figure B.
- **3.** Slide Wall Mount Mechanism over dovetail on the Grip Connector until Grip Connector midpoint is aligned with Wall Mount Mechanism midpoint. Loosen Pan Head Screw for an easier fit. See Figure C.
- **4.** Tighten Pan Head Screw to secure Mechanism. *See Figure D.*
- **5.** Mount Wall Receptacle opposite from Wall Mount Mechanism using two screws supplied. Make sure receptacle is level with belt and Wall Mount unit. See Figure E.