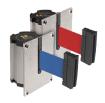

|                              | BELTRAC® RECESSED WALL<br>UNITS: 3012, 3013 | BELTRAC® COUNTER MOUNT<br>50-41300WB/CM   |
|------------------------------|---------------------------------------------|-------------------------------------------|
| Mounting Plate<br>Dimensions | 4" wide x 5" tall                           | 41/2" wide x 41/2" deep                   |
| Available Finishes           | Satin Aluminum                              | Wrinkle Black                             |
| Belt Color                   | All, plus standard messages                 | Flourescent Yellow plus standard messages |
| Belt Length                  | 10 feet, 15 feet                            | 10 feet                                   |
| Slow Retracting Belt         | Standard                                    | Standard                                  |
| Magnetic Belt End            | Available                                   | Not Available                             |