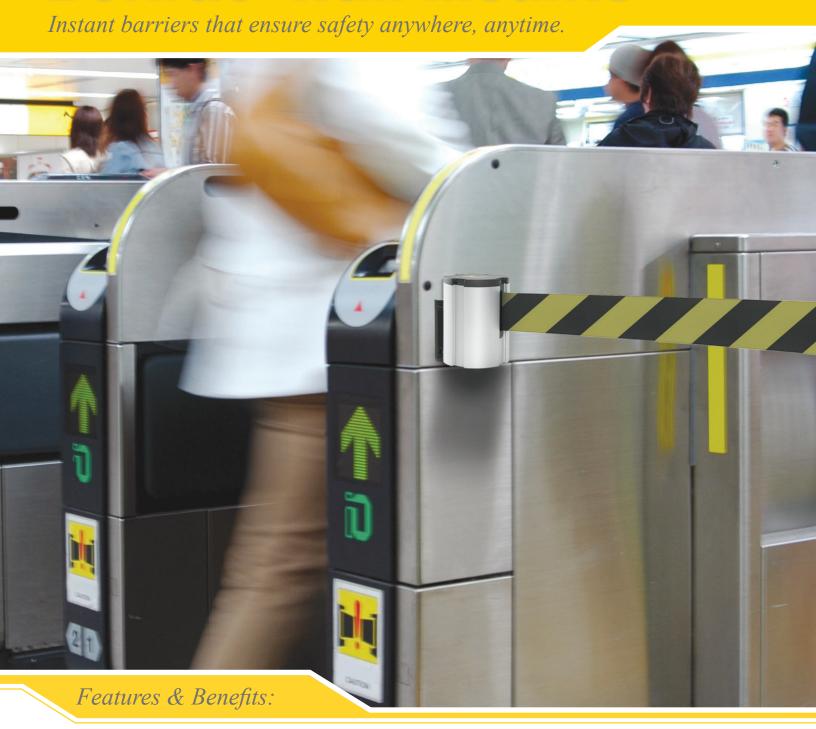

# Beltrac<sup>®</sup> Wall Mounts

#### Ideal Solutions for Temporary Closures

- Section off aisles, corridors and cash registers easily and effectively.
- Belt mechanism is completely concealed within unit.
- Belt mechanism is easily field replaced.
- Can connect to other Beltrac® posts as well as most other manufacturers' posts.

#### Choice of Mounting Options

- Installs in minutes!
- Magnetic mounts offer versatility.
- A variety of mounting options: Wall, Countertop, Concealed and more.

## **Beltrac<sup>®</sup> Wall Mounts**

Instant barriers that ensure safety anywhere, anytime.

|                              | BELTRAC®<br>WALL MOUNT 3010                                                     | BELTRAC <sup>®</sup> MAGNETIC<br>WALL MOUNT 3010MG          | BELTRAC®<br>WALL MOUNT 3013                 | BELTRAC® MAGNETIC<br>WALL MOUNT 41300MG     |
|------------------------------|---------------------------------------------------------------------------------|-------------------------------------------------------------|---------------------------------------------|---------------------------------------------|
| Mounting Plate<br>Dimensions | 2" wide x 3" tall                                                               | 2½" wide x 2½" tall                                         | 2" wide x 3" tall                           | 2½" wide x 2½" tall                         |
| Available Finishes           | Anodized: Satin, Gold, Chrome; Wrinkle<br>Black, Wrinkle Charcoal or Lido-tone® | Anodized: Satin, Gold; Chrome;<br>Wrinkle Black; Lido-tone® | Satin Anodized, Wrinkle Black or Lido-Tone® | Satin Anodized, Wrinkle Black or Lido-Tone® |
| Belt Color                   | All, plus standard messages                                                     | All, plus standard messages                                 | All, plus standard messages                 | All, plus standard messages                 |
| Belt Length                  | 10 feet                                                                         | 10 feet                                                     | 15 feet                                     | 15 feet                                     |
| Slow Retracting Belt         | Standard                                                                        | Standard                                                    | Standard                                    | Standard                                    |
| Magnetic Belt End            | Available                                                                       | Available                                                   | Available                                   | Available                                   |