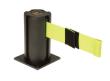

# Beltrac<sup>®</sup> Wall Mounts

## **Beltrac<sup>®</sup> Wall Mounts**

Instant barriers that ensure safety anywhere, anytime.

|                              | BELTRAC®<br>WALL MOUNT 3010                                                     | BELTRAC <sup>®</sup> MAGNETIC<br>WALL MOUNT 3010MG          | BELTRAC®<br>WALL MOUNT 3013                 | BELTRAC® MAGNETIC<br>WALL MOUNT 41300MG     |
|------------------------------|---------------------------------------------------------------------------------|-------------------------------------------------------------|---------------------------------------------|---------------------------------------------|
| Mounting Plate<br>Dimensions | 2" wide x 3" tall                                                               | 2½" wide x 2½" tall                                         | 2" wide x 3" tall                           | 2½" wide x 2½" tall                         |
| Available Finishes           | Anodized: Satin, Gold, Chrome; Wrinkle<br>Black, Wrinkle Charcoal or Lido-tone® | Anodized: Satin, Gold; Chrome;<br>Wrinkle Black; Lido-tone® | Satin Anodized, Wrinkle Black or Lido-Tone® | Satin Anodized, Wrinkle Black or Lido-Tone® |
| Belt Color                   | All, plus standard messages                                                     | All, plus standard messages                                 | All, plus standard messages                 | All, plus standard messages                 |
| Belt Length                  | 10 feet                                                                         | 10 feet                                                     | 15 feet                                     | 15 feet                                     |
| Slow Retracting Belt         | Standard                                                                        | Standard                                                    | Standard                                    | Standard                                    |
| Magnetic Belt End            | Available                                                                       | Available                                                   | Available                                   | Available                                   |