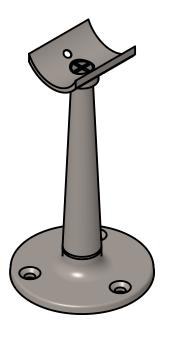

XX-348/1H

INTERPRET THE DRAWING PER 3D MODEL

DESCRIPTION:

MODULAR SADDLE POSTS

Lavi Industries DATE: 11/17/2020

DRAWN BY: SamayP

Call today to find out more about our exciting Railings lines : 800-624-6225

Primary dimensions are in INCHES Secondary dims (if present) are in mm DWG NO.

XX-348X-XX

REVISION: L-001

DO NOT SCALE DRAWING SHEET 1 OF 4 THE CONFIDENTIAL INFORMATION CONTAINED IN THIS DRAWING IS THE SOLE PROPERTY OF LAVI INDUSTRIES. ANY REPRODUCTION IN WHOLE OR IN PART WITHOUT WRITTEN PERMISSION OF LAVI INDUSTRIES IS PROHIBITED. 2016 (c) LAVI INDUSTRIES