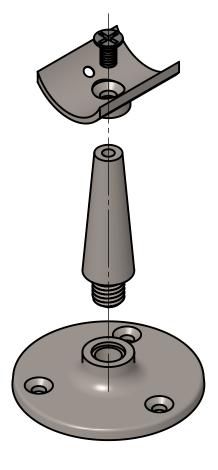

XX-348/1H

INTERPRET THE DRAWING PER 3D MODEL

DESCRIPTION:

MODULAR SADDLE POSTS

Lavi Industries DATE: 11/17/2020

DRAWN BY: SamayP

Call today to find out more about our exciting Railings lines : 800-624-6225

Primary dimensions are in INCHES Secondary dims (if present) are in mm DWG NO.

XX-348X-XX

REVISION: L-001

DO NOT SCALE DRAWING SHEET 1 OF 4 THE CONFIDENTIAL INFORMATION CONTAINED IN THIS DRAWING IS THE SOLE PROPERTY OF LAVI INDUSTRIES. ANY REPRODUCTION IN WHOLE OR IN PART WITHOUT WRITTEN PERMISSION OF LAVI INDUSTRIES IS PROHIBITED. 2016 (c) LAVI INDUSTRIES