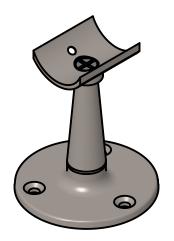

XX-348L/1H

INTERPRET THE DRAWING PER 3D MODEL

DESCRIPTION:

MODULAR SADDLE POSTS

DRAWN BY: SamayP

Call today to find out more about our exciting Railings lines : 800-624-6225

Primary dimensions are in INCHES Secondary dims (if present) are in mm DWG NO.

XX-348X-XX

REVISION: L-001

DO NOT SCALE DRAWING SHEET 3 OF 4 THE CONFIDENTIAL INFORMATION CONTAINED IN THIS DRAWING IS THE SOLE PROPERTY OF LAVI INDUSTRIES. ANY REPRODUCTION IN WHOLE OR IN PART WITHOUT WRITTEN PERMISSION OF LAVI INDUSTRIES IS PROHIBITED. 2016 (c) LAVI INDUSTRIES