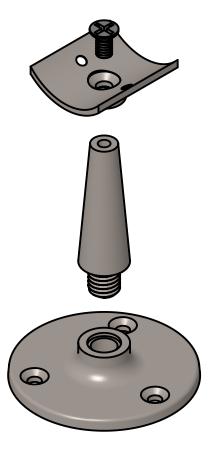

XX-348L/2

INTERPRET THE DRAWING PER 3D MODEL

DESCRIPTION:

MODULAR SADDLE POSTS

Lavi Industries DATE: 11/17/2020

DRAWN BY: SamayP

Call today to find out more about our exciting Railings lines : 800-624-6225

Primary dimensions are in INCHES Secondary dims (if present) are in mm DWG NO.

XX-348X-XX

REVISION: L-001