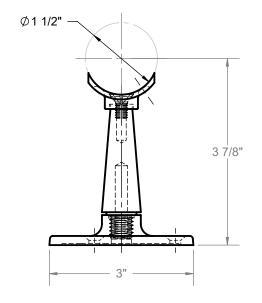

XX-348/2

INTERPRET THE DRAWING PER 3D MODEL

DESCRIPTION:

MODULAR SADDLE POSTS

Lavi Industries DATE: 11/17/2020

DRAWN BY: SamayP

Call today to find out more about our exciting Railings lines : 800-624-6225

Primary dimensions are in INCHES Secondary dims (if present) are in mm DWG NO.

XX-348X-XX

REVISION: L-001

DO NOT SCALE DRAWING SHEET 2 OF 4 THE CONFIDENTIAL INFORMATION CONTAINED IN THIS DRAWING IS THE SOLE PROPERTY OF LAVI INDUSTRIES. ANY REPRODUCTION IN WHOLE OR IN PART WITHOUT WRITTEN PERMISSION OF LAVI INDUSTRIES IS PROHIBITED. 2016 (c) LAVI INDUSTRIES