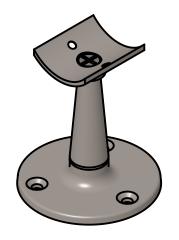

XX-348/2

INTERPRET THE DRAWING PER 3D MODEL

DESCRIPTION:

MODULAR SADDLE POSTS

Lavi Industries DATE: 11/17/2020

DRAWN BY: SamayP

Call today to find out more about our exciting Railings lines : 800-624-6225

Primary dimensions are in INCHES Secondary dims (if present) are in mm DWG NO.

XX-348X-XX

REVISION: L-001

DO NOT SCALE DRAWING SHEET 2 OF 4 THE CONFIDENTIAL INFORMATION CONTAINED IN THIS DRAWING IS THE SOLE PROPERTY OF LAVI INDUSTRIES. ANY REPRODUCTION IN WHOLE OR IN PART WITHOUT WRITTEN PERMISSION OF LAVI INDUSTRIES IS PROHIBITED. 2016 (c) LAVI INDUSTRIES