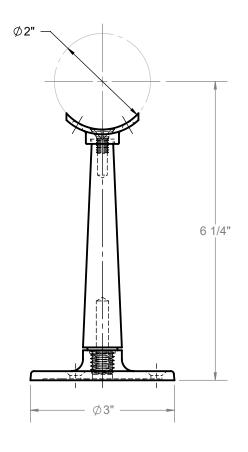

XX-348L/1H

INTERPRET THE DRAWING PER 3D MODEL

DESCRIPTION:

MODULAR SADDLE POSTS

DRAWN BY: SamayP

Call today to find out more about our exciting Railings lines : 800-624-6225

Primary dimensions are in INCHES Secondary dims (if present) are in mm DWG NO.

XX-348X-XX

REVISION: L-001

DO NOT SCALE DRAWING SHEET 3 OF 4 THE CONFIDENTIAL INFORMATION CONTAINED IN THIS DRAWING IS THE SOLE PROPERTY OF LAVI INDUSTRIES. ANY REPRODUCTION IN WHOLE OR IN PART WITHOUT WRITTEN PERMISSION OF LAVI INDUSTRIES IS PROHIBITED. 2016 (c) LAVI INDUSTRIES