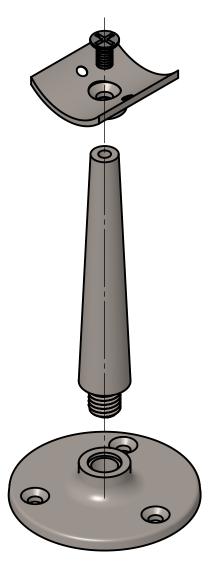

XX-348/2

INTERPRET THE DRAWING PER 3D MODEL

DESCRIPTION:

MODULAR SADDLE POSTS

Lavi Industries DATE: 11/17/2020

DRAWN BY: SamayP

Call today to find out more about our exciting Railings lines : 800-624-6225

Primary dimensions are in INCHES Secondary dims (if present) are in mm DWG NO.

XX-348X-XX

REVISION: L-001

DO NOT SCALE DRAWING SHEET 2 OF 4 THE CONFIDENTIAL INFORMATION CONTAINED IN THIS DRAWING IS THE SOLE PROPERTY OF LAVI INDUSTRIES. ANY REPRODUCTION IN WHOLE OR IN PART WITHOUT WRITTEN PERMISSION OF LAVI INDUSTRIES IS PROHIBITED. 2016 (c) LAVI INDUSTRIES