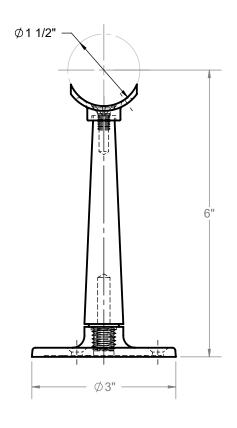

XX-348L/2

INTERPRET THE DRAWING PER 3D MODEL

DESCRIPTION:

MODULAR SADDLE POSTS

Lavi Industries DATE: 11/17/2020

DRAWN BY: SamayP

Call today to find out more about our exciting Railings lines : 800-624-6225

Primary dimensions are in INCHES Secondary dims (if present) are in mm DWG NO.

XX-348X-XX

REVISION: L-001