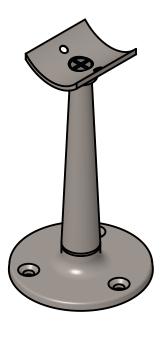

XX-348L/2

INTERPRET THE DRAWING PER 3D MODEL

DESCRIPTION:

MODULAR SADDLE POSTS

Lavi Industries DATE: 11/17/2020

DRAWN BY: SamayP

Call today to find out more about our exciting Railings lines : 800-624-6225

Primary dimensions are in INCHES Secondary dims (if present) are in mm DWG NO.

XX-348X-XX

REVISION: L-001