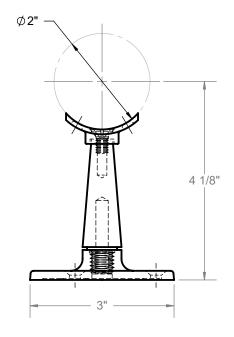

XX-348/1H

INTERPRET THE DRAWING PER 3D MODEL

DESCRIPTION:

MODULAR SADDLE POSTS

Lavi Industries DATE: 11/17/2020

DRAWN BY: SamayP

Call today to find out more about our exciting Railings lines : 800-624-6225

Primary dimensions are in INCHES Secondary dims (if present) are in mm DWG NO.

XX-348X-XX

REVISION: L-001

DO NOT SCALE DRAWING SHEET 1 OF 4 THE CONFIDENTIAL INFORMATION CONTAINED IN THIS DRAWING IS THE SOLE PROPERTY OF LAVI INDUSTRIES. ANY REPRODUCTION IN WHOLE OR IN PART WITHOUT WRITTEN PERMISSION OF LAVI INDUSTRIES IS PROHIBITED. 2016 (c) LAVI INDUSTRIES