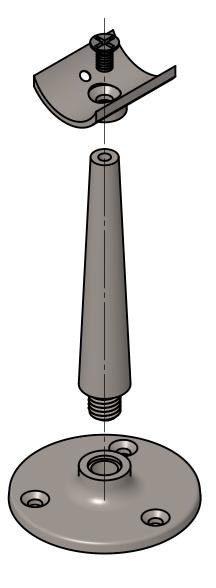

XX-348L/1H

INTERPRET THE DRAWING PER 3D MODEL

DESCRIPTION:

MODULAR SADDLE POSTS

DRAWN BY: SamayP

Call today to find out more about our exciting Railings lines : 800-624-6225

Primary dimensions are in INCHES Secondary dims (if present) are in mm DWG NO.

XX-348X-XX

REVISION: L-001

DO NOT SCALE DRAWING SHEET 3 OF 4 THE CONFIDENTIAL INFORMATION CONTAINED IN THIS DRAWING IS THE SOLE PROPERTY OF LAVI INDUSTRIES. ANY REPRODUCTION IN WHOLE OR IN PART WITHOUT WRITTEN PERMISSION OF LAVI INDUSTRIES IS PROHIBITED. 2016 (c) LAVI INDUSTRIES